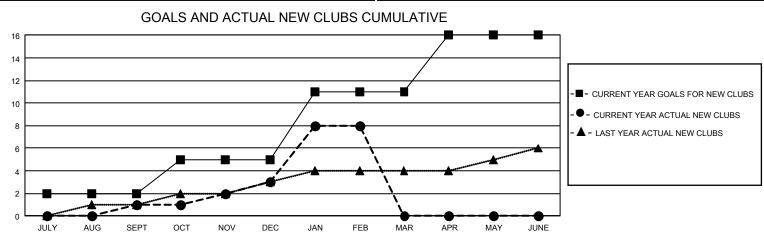

## GAT MONTHLY MEMBERSHIP PROGRESS REPORT

GMT Constitutional Area 4, Group C

REPORT DOES NOT INCLUDE CLUBS IN UNDISTRICTED AREAS.

| Clubs                 |               |           |               | Members               |                          |                         |                                                    |
|-----------------------|---------------|-----------|---------------|-----------------------|--------------------------|-------------------------|----------------------------------------------------|
| RESULTS FOR 2022-2023 |               |           |               | RESULTS FOR 2022-2023 |                          |                         |                                                    |
| QUARTER               | NEW CLUB GOAL | NEW CLUBS | DROPPED CLUBS | QUARTER               | EMBER GROWTH NET<br>GOAL | MEMBER GROWTH<br>ACTUAL | DROPPED MEMBERS<br>ACTUAL (including<br>transfers) |
| JULY/AUG/SEPT         | 6             | 1         | 5             | JULY/AUG/SEPT         | - 106                    | 171                     | 151                                                |
| OCT/NOV/DEC           | 9             | 2         | 5             | OCT/NOV/DEC           | 98                       | 189                     | 275                                                |
| JAN/FEB/MAR           | 18            | 5         | 0             | JAN/FEB/MAR           | 86                       | 219                     | 129                                                |
| APR/MAY/JUNE          | 15            | 0         | 0             | APR/MAY/JUNE          | 90                       | 0                       | 0                                                  |