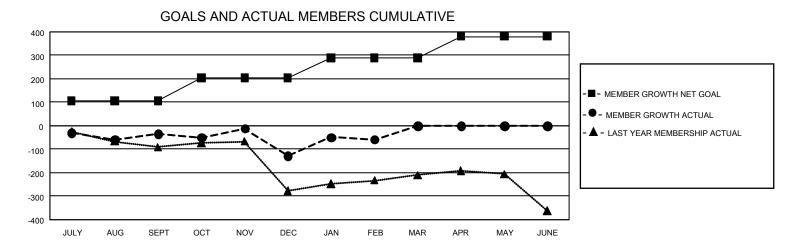

## GAT MONTHLY MEMBERSHIP PROGRESS REPORT

GMT Constitutional Area 4, Group C

REPORT DOES NOT INCLUDE CLUBS IN UNDISTRICTED AREAS.

| Clubs                 |               |           |               | Members               |                          |                         |                                                    |
|-----------------------|---------------|-----------|---------------|-----------------------|--------------------------|-------------------------|----------------------------------------------------|
| RESULTS FOR 2022-2023 |               |           |               | RESULTS FOR 2022-2023 |                          |                         |                                                    |
| QUARTER               | NEW CLUB GOAL | NEW CLUBS | DROPPED CLUBS | QUARTER               | EMBER GROWTH NET<br>GOAL | MEMBER GROWTH<br>ACTUAL | DROPPED MEMBERS<br>ACTUAL (including<br>transfers) |
| JULY/AUG/SEPT         | 6             | 1         | 5             | JULY/AUG/SEPT         | - 106                    | 171                     | 151                                                |
| OCT/NOV/DEC           | 9             | 2         | 5             | OCT/NOV/DEC           | 98                       | 189                     | 275                                                |
| JAN/FEB/MAR           | 18            | 5         | 0             | JAN/FEB/MAR           | 86                       | 219                     | 129                                                |
| APR/MAY/JUNE          | 15            | 0         | 0             | APR/MAY/JUNE          | 90                       | 0                       | 0                                                  |